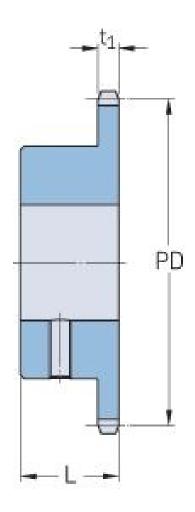

## PHS 08B-1BS15X24

| Pitch P (mm)           | 12.7 |
|------------------------|------|
| Pitch P (in)           | 0.5  |
| No. of teeth           | 15   |
| Pitch diameter<br>(mm) | 12.7 |
| Pitch diameter (in)    | 0.5  |
| Min. bore (mm)         | 24   |
| Min. bore (in)         | 0.94 |
| Max. bore (mm)         | 24   |
| Max. bore (in)         | 0.94 |
| Hub L (mm)             | 28   |
| Hub L (in)             | 1.1  |
| Weight (kg)            | 0.24 |
| Weight (lbs)           | 0.53 |
| Bushing no.            | -    |