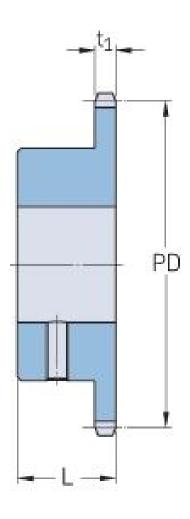

## PHS 08B-1BS15X22

| Pitch P (mm)        | 12.7 |
|---------------------|------|
| Pitch P (in)        | 0.5  |
| No. of teeth        | 15   |
| Pitch diameter      | 12.7 |
| (mm)                |      |
| Pitch diameter (in) | 0.5  |
| Min. bore (mm)      | 22   |
| Min. bore (in)      | 0.87 |
| Max. bore (mm)      | 22   |
| Max. bore (in)      | 0.87 |
| Hub L (mm)          | 28   |
| Hub L (in)          | 1.1  |
| Weight (kg)         | 0.24 |
| Weight (lbs)        | 0.53 |
| Bushing no.         | -    |