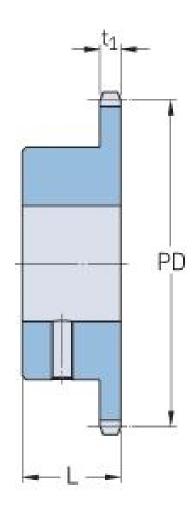

## PHS 08B-1BS15X18

| Pitch P (mm)           | 12.7 |
|------------------------|------|
| Pitch P (in)           | 0.5  |
| No. of teeth           | 15   |
| Pitch diameter<br>(mm) | 12.7 |
| Pitch diameter (in)    | 0.5  |
| Min. bore (mm)         | 18   |
| Min. bore (in)         | 0.71 |
| Max. bore (mm)         | 18   |
| Max. bore (in)         | 0.71 |
| Hub L (mm)             | 28   |
| Hub L (in)             | 1.1  |
| Weight (kg)            | 0.24 |
| Weight (lbs)           | 0.53 |
| Bushing no.            | -    |