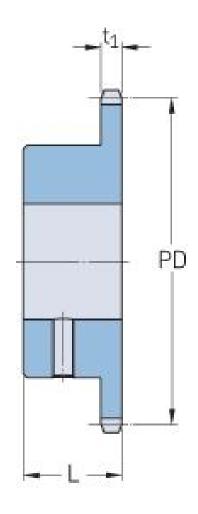

## PHS 08B-1BS15X16

| Pitch P (mm)           | 12.7 |
|------------------------|------|
| Pitch P (in)           | 0.5  |
| No. of teeth           | 15   |
| Pitch diameter<br>(mm) | 12.7 |
| Pitch diameter (in)    | 0.5  |
| Min. bore (mm)         | 16   |
| Min. bore (in)         | 0.63 |
| Max. bore (mm)         | 16   |
| Max. bore (in)         | 0.63 |
| Hub L (mm)             | 28   |
| Hub L (in)             | 1.1  |
| Weight (kg)            | 0.24 |
| Weight (lbs)           | 0.53 |
| Bushing no.            | -    |