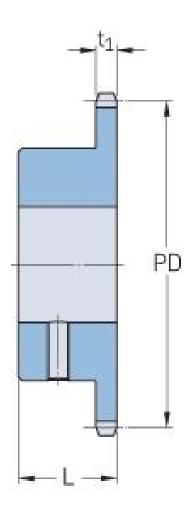

## PHS 08B-1BS14X22

| Pitch P (mm)        | 12.7 |
|---------------------|------|
| Pitch P (in)        | 0.5  |
| No. of teeth        | 14   |
| Pitch diameter      | 12.7 |
| (mm)                |      |
| Pitch diameter (in) | 0.5  |
| Min. bore (mm)      | 22   |
| Min. bore (in)      | 0.87 |
| Max. bore (mm)      | 22   |
| Max. bore (in)      | 0.87 |
| Hub L (mm)          | 28   |
| Hub L (in)          | 1.1  |
| Weight (kg)         | 0.23 |
| Weight (lbs)        | 0.51 |
| Bushing no.         | -    |