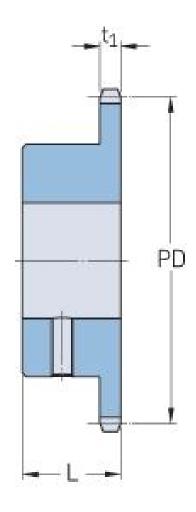

## PHS 08B-1BS14X18

| Pitch P (mm)           | 12.7 |
|------------------------|------|
| Pitch P (in)           | 0.5  |
| No. of teeth           | 14   |
| Pitch diameter<br>(mm) | 12.7 |
| Pitch diameter (in)    | 0.5  |
| Min. bore (mm)         | 18   |
| Min. bore (in)         | 0.71 |
| Max. bore (mm)         | 18   |
| Max. bore (in)         | 0.71 |
| Hub L (mm)             | 28   |
| Hub L (in)             | 1.1  |
| Weight (kg)            | 0.23 |
| Weight (lbs)           | 0.51 |
| Bushing no.            | -    |