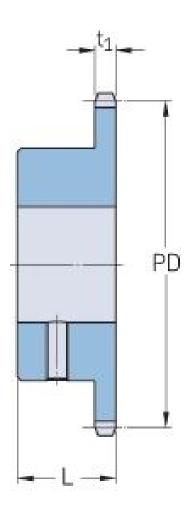

Sprockets Metric Simplex, Bored-to-size

## PHS 08B-1BS14X16

® SKF is a registered trademark of the SKF Group
© SKF Group 2012
The contents of this publication are the copyright of the publisher and may not be reproduced (even extracts) unless prior written permission is granted. Every care has been taken to ensure the accuracy of the information contained in this publication but no liability can be accepted for any loss or damage whether direct, indirect or consequential arising out of the use of the information contained herein.