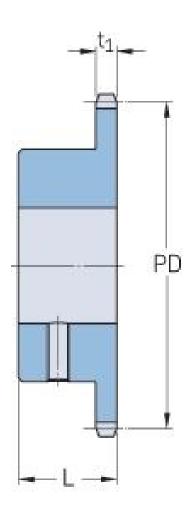

Sprockets Metric Simplex, Bored-to-size

## PHS 08B-1BS13X22

| Pitch P (mm)        | 12.7 |
|---------------------|------|
| Pitch P (in)        | 0.5  |
| No. of teeth        | 13   |
| Pitch diameter      | 12.7 |
| (mm)                |      |
| Pitch diameter (in) | 0.5  |
| Min. bore (mm)      | 22   |
| Min. bore (in)      | 0.87 |
| Max. bore (mm)      | 22   |
| Max. bore (in)      | 0.87 |
| Hub L (mm)          | 28   |
| Hub L (in)          | 1.1  |
| Weight (kg)         | 0.2  |
| Weight (lbs)        | 0.44 |
| Bushing no.         | -    |