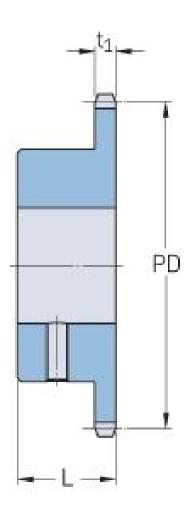

## PHS 08B-1BS13X20

| Pitch P (mm)        | 12.7 |
|---------------------|------|
| Pitch P (in)        | 0.5  |
| No. of teeth        | 13   |
| Pitch diameter      | 12.7 |
| (mm)                |      |
| Pitch diameter (in) | 0.5  |
| Min. bore (mm)      | 20   |
| Min. bore (in)      | 0.79 |
| Max. bore (mm)      | 20   |
| Max. bore (in)      | 0.79 |
| Hub L (mm)          | 28   |
| Hub L (in)          | 1.1  |
| Weight (kg)         | 0.2  |
| Weight (lbs)        | 0.44 |
| Bushing no.         | -    |
|                     |      |