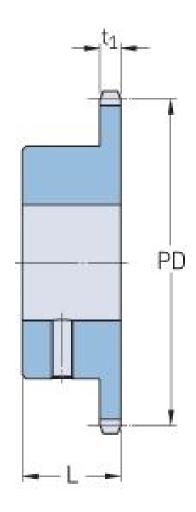

## PHS 08B-1BS13X16

| Pitch P (mm)           | 12.7 |
|------------------------|------|
| Pitch P (in)           | 0.5  |
| No. of teeth           | 13   |
| Pitch diameter<br>(mm) | 12.7 |
| Pitch diameter (in)    | 0.5  |
| Min. bore (mm)         | 16   |
| Min. bore (in)         | 0.63 |
| Max. bore (mm)         | 16   |
| Max. bore (in)         | 0.63 |
| Hub L (mm)             | 28   |
| Hub L (in)             | 1.1  |
| Weight (kg)            | 0.2  |
| Weight (lbs)           | 0.44 |
| Bushing no.            | -    |