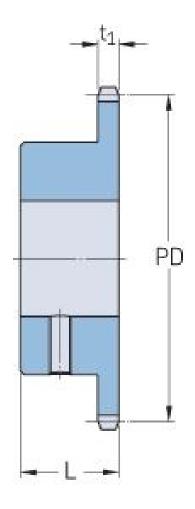

## PHS 08B-1BS12X25

| Pitch P (mm)           | 12.7 |
|------------------------|------|
| Pitch P (in)           | 0.5  |
| No. of teeth           | 12   |
| Pitch diameter<br>(mm) | 12.7 |
| Pitch diameter (in)    | 0.5  |
| Min. bore (mm)         | 25   |
| Min. bore (in)         | 0.98 |
| Max. bore (mm)         | 25   |
| Max. bore (in)         | 0.98 |
| Hub L (mm)             | 28   |
| Hub L (in)             | 1.1  |
| Weight (kg)            | 0.15 |
| Weight (lbs)           | 0.33 |
| Bushing no.            | -    |