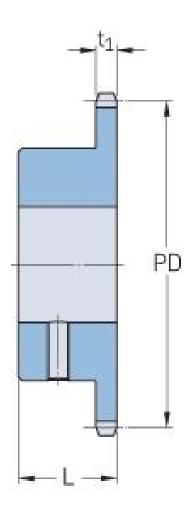

## PHS 08B-1BS12X24

| Pitch P (mm)        | 12.7 |
|---------------------|------|
| Pitch P (in)        | 0.5  |
| No. of teeth        | 12   |
| Pitch diameter      | 12.7 |
| (mm)                |      |
| Pitch diameter (in) | 0.5  |
| Min. bore (mm)      | 24   |
| Min. bore (in)      | 0.94 |
| Max. bore (mm)      | 24   |
| Max. bore (in)      | 0.94 |
| Hub L (mm)          | 28   |
| Hub L (in)          | 1.1  |
| Weight (kg)         | 0.15 |
| Weight (lbs)        | 0.33 |
| Bushing no.         | -    |