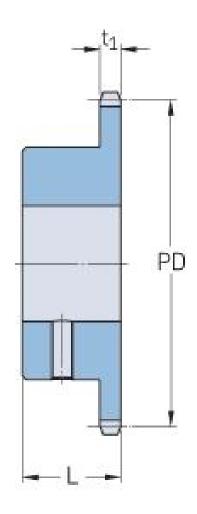

## PHS 08B-1BS12X22

| Pitch P (mm)        | 12.7 |
|---------------------|------|
| Pitch P (in)        | 0.5  |
| No. of teeth        | 12   |
| Pitch diameter      | 12.7 |
| (mm)                |      |
| Pitch diameter (in) | 0.5  |
| Min. bore (mm)      | 22   |
| Min. bore (in)      | 0.87 |
| Max. bore (mm)      | 22   |
| Max. bore (in)      | 0.87 |
| Hub L (mm)          | 28   |
| Hub L (in)          | 1.1  |
| Weight (kg)         | 0.15 |
| Weight (lbs)        | 0.33 |
| Bushing no.         | -    |