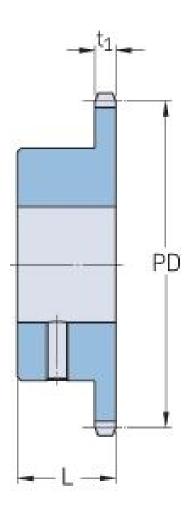

## PHS 08B-1BS12X20

| Pitch P (mm)        | 12.7 |
|---------------------|------|
| Pitch P (in)        | 0.5  |
| No. of teeth        | 12   |
| Pitch diameter      | 12.7 |
| (mm)                |      |
| Pitch diameter (in) | 0.5  |
| Min. bore (mm)      | 20   |
| Min. bore (in)      | 0.79 |
| Max. bore (mm)      | 20   |
| Max. bore (in)      | 0.79 |
| Hub L (mm)          | 28   |
| Hub L (in)          | 1.1  |
| Weight (kg)         | 0.15 |
| Weight (lbs)        | 0.33 |
| Bushing no.         | -    |
|                     |      |