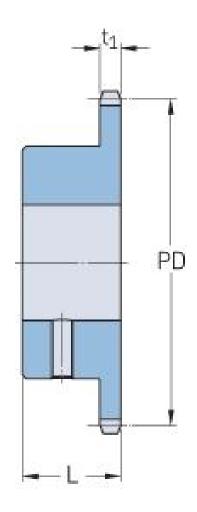

## PHS 08B-1BS12X19

| Pitch P (mm)           | 12.7 |
|------------------------|------|
| Pitch P (in)           | 0.5  |
| No. of teeth           | 12   |
| Pitch diameter<br>(mm) | 12.7 |
| Pitch diameter (in)    | 0.5  |
| Min. bore (mm)         | 19   |
| Min. bore (in)         | 0.75 |
| Max. bore (mm)         | 19   |
| Max. bore (in)         | 0.75 |
| Hub L (mm)             | 28   |
| Hub L (in)             | 1.1  |
| Weight (kg)            | 0.15 |
| Weight (lbs)           | 0.33 |
| Bushing no.            | -    |