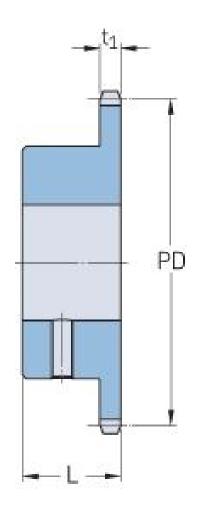

## PHS 08B-1BS12X18

| Pitch P (mm)           | 12.7 |
|------------------------|------|
| Pitch P (in)           | 0.5  |
| No. of teeth           | 12   |
| Pitch diameter<br>(mm) | 12.7 |
| Pitch diameter (in)    | 0.5  |
| Min. bore (mm)         | 18   |
| Min. bore (in)         | 0.71 |
| Max. bore (mm)         | 18   |
| Max. bore (in)         | 0.71 |
| Hub L (mm)             | 28   |
| Hub L (in)             | 1.1  |
| Weight (kg)            | 0.15 |
| Weight (lbs)           | 0.33 |
| Bushing no.            | -    |