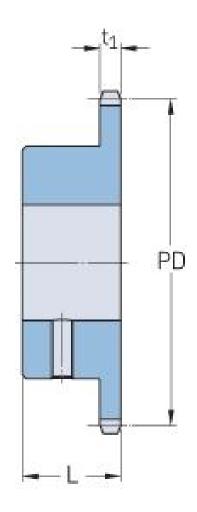

## PHS 08B-1BS12X16

| Pitch P (mm)           | 12.7 |
|------------------------|------|
| Pitch P (in)           | 0.5  |
| No. of teeth           | 12   |
| Pitch diameter<br>(mm) | 12.7 |
| Pitch diameter (in)    | 0.5  |
| Min. bore (mm)         | 16   |
| Min. bore (in)         | 0.63 |
| Max. bore (mm)         | 16   |
| Max. bore (in)         | 0.63 |
| Hub L (mm)             | 28   |
| Hub L (in)             | 1.1  |
| Weight (kg)            | 0.15 |
| Weight (lbs)           | 0.33 |
| Bushing no.            | -    |