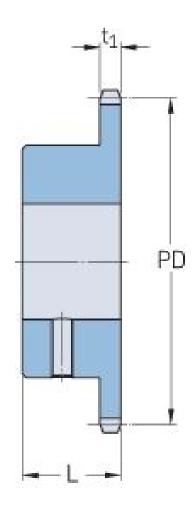

## PHS 08B-1BS11X19

| Pitch P (mm)           | 12.7 |
|------------------------|------|
| Pitch P (in)           | 0.5  |
| No. of teeth           | 11   |
| Pitch diameter<br>(mm) | 12.7 |
| Pitch diameter (in)    | 0.5  |
| Min. bore (mm)         | 19   |
| Min. bore (in)         | 0.75 |
| Max. bore (mm)         | 19   |
| Max. bore (in)         | 0.75 |
| Hub L (mm)             | 25   |
| Hub L (in)             | 0.98 |
| Weight (kg)            | 0.13 |
| Weight (lbs)           | 0.29 |
| Bushing no.            | -    |