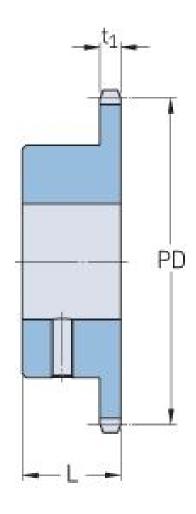

## PHS 08B-1BS11X18

| Pitch P (mm)           | 12.7 |
|------------------------|------|
| Pitch P (in)           | 0.5  |
| No. of teeth           | 11   |
| Pitch diameter<br>(mm) | 12.7 |
| Pitch diameter (in)    | 0.5  |
| Min. bore (mm)         | 18   |
| Min. bore (in)         | 0.71 |
| Max. bore (mm)         | 18   |
| Max. bore (in)         | 0.71 |
| Hub L (mm)             | 25   |
| Hub L (in)             | 0.98 |
| Weight (kg)            | 0.13 |
| Weight (lbs)           | 0.29 |
| Bushing no.            | -    |