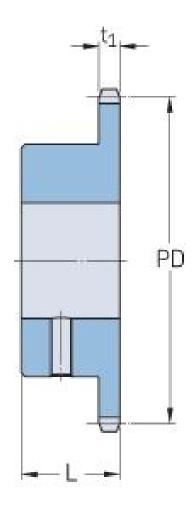

## PHS 08B-1BS10X16

| Pitch P (mm)           | 12.7 |
|------------------------|------|
| Pitch P (in)           | 0.5  |
| No. of teeth           | 10   |
| Pitch diameter<br>(mm) | 12.7 |
| Pitch diameter (in)    | 0.5  |
| Min. bore (mm)         | 16   |
| Min. bore (in)         | 0.63 |
| Max. bore (mm)         | 16   |
| Max. bore (in)         | 0.63 |
| Hub L (mm)             | 25   |
| Hub L (in)             | 0.98 |
| Weight (kg)            | 0.11 |
| Weight (lbs)           | 0.24 |
| Bushing no.            | -    |