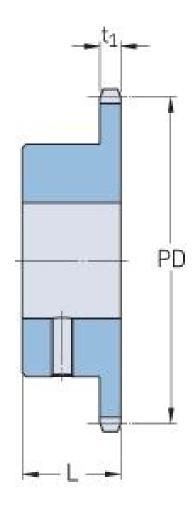

## PHS 06B-1BS30X24

| Pitch P (mm)           | 9.52  |
|------------------------|-------|
| Pitch P (in)           | 0.37  |
| No. of teeth           | 30    |
| Pitch diameter<br>(mm) | 91.12 |
| Pitch diameter (in)    | 3.59  |
| Min. bore (mm)         | 24    |
| Min. bore (in)         | 0.94  |
| Max. bore (mm)         | 24    |
| Max. bore (in)         | 0.94  |
| Hub L (mm)             | 28    |
| Hub L (in)             | 1.1   |
| Weight (kg)            | 0.41  |
| Weight (lbs)           | 0.9   |
| Bushing no.            | -     |