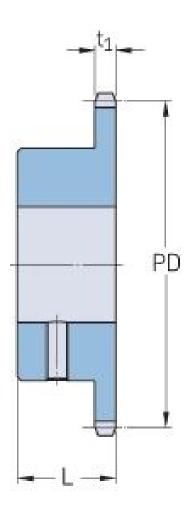

## PHS 06B-1BS30X22

| Pitch P (mm)        | 9.52  |
|---------------------|-------|
| Pitch P (in)        | 0.37  |
| No. of teeth        | 30    |
| Pitch diameter      | 91.12 |
| (mm)                |       |
| Pitch diameter (in) | 3.59  |
| Min. bore (mm)      | 22    |
| Min. bore (in)      | 0.87  |
| Max. bore (mm)      | 22    |
| Max. bore (in)      | 0.87  |
| Hub L (mm)          | 28    |
| Hub L (in)          | 1.1   |
| Weight (kg)         | 0.41  |
| Weight (lbs)        | 0.9   |
| Bushing no.         | -     |