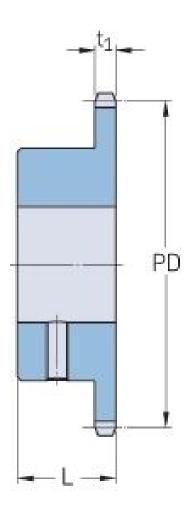

## PHS 06B-1BS30X20

| Pitch P (mm)        | 9.52  |
|---------------------|-------|
| Pitch P (in)        | 0.37  |
| No. of teeth        | 30    |
| Pitch diameter      | 91.12 |
| (mm)                |       |
| Pitch diameter (in) | 3.59  |
| Min. bore (mm)      | 20    |
| Min. bore (in)      | 0.79  |
| Max. bore (mm)      | 20    |
| Max. bore (in)      | 0.79  |
| Hub L (mm)          | 28    |
| Hub L (in)          | 1.1   |
| Weight (kg)         | 0.41  |
| Weight (lbs)        | 0.9   |
| Bushing no.         | -     |
|                     |       |