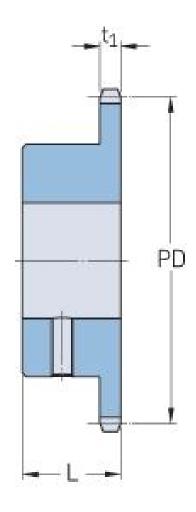

## PHS 06B-1BS30X18

| Pitch P (mm)           | 9.52  |
|------------------------|-------|
| Pitch P (in)           | 0.37  |
| No. of teeth           | 30    |
| Pitch diameter<br>(mm) | 91.12 |
| Pitch diameter (in)    | 3.59  |
| Min. bore (mm)         | 18    |
| Min. bore (in)         | 0.71  |
| Max. bore (mm)         | 18    |
| Max. bore (in)         | 0.71  |
| Hub L (mm)             | 28    |
| Hub L (in)             | 1.1   |
| Weight (kg)            | 0.41  |
| Weight (lbs)           | 0.9   |
| Bushing no.            | -     |