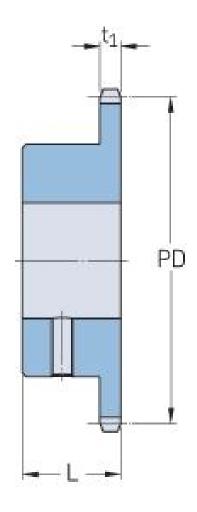

## PHS 06B-1BS29X25

| Pitch P (mm)           | 9.52 |
|------------------------|------|
| Pitch P (in)           | 0.37 |
| No. of teeth           | 29   |
| Pitch diameter<br>(mm) | 88.1 |
| Pitch diameter (in)    | 3.47 |
| Min. bore (mm)         | 25   |
| Min. bore (in)         | 0.98 |
| Max. bore (mm)         | 25   |
| Max. bore (in)         | 0.98 |
| Hub L (mm)             | 28   |
| Hub L (in)             | 1.1  |
| Weight (kg)            | 0.4  |
| Weight (lbs)           | 0.88 |
| Bushing no.            | -    |