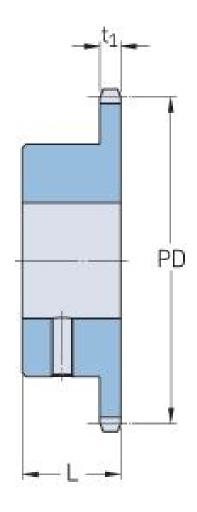

## PHS 06B-1BS29X24

| Pitch P (mm)           | 9.52 |
|------------------------|------|
| Pitch P (in)           | 0.37 |
| No. of teeth           | 29   |
| Pitch diameter<br>(mm) | 88.1 |
| Pitch diameter (in)    | 3.47 |
| Min. bore (mm)         | 24   |
| Min. bore (in)         | 0.94 |
| Max. bore (mm)         | 24   |
| Max. bore (in)         | 0.94 |
| Hub L (mm)             | 28   |
| Hub L (in)             | 1.1  |
| Weight (kg)            | 0.4  |
| Weight (lbs)           | 0.88 |
| Bushing no.            | -    |