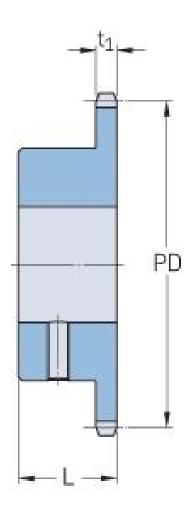

## PHS 06B-1BS29X22

| Pitch P (mm)        | 9.52 |
|---------------------|------|
| Pitch P (in)        | 0.37 |
| No. of teeth        | 29   |
| Pitch diameter      | 88.1 |
| (mm)                |      |
| Pitch diameter (in) | 3.47 |
| Min. bore (mm)      | 22   |
| Min. bore (in)      | 0.87 |
| Max. bore (mm)      | 22   |
| Max. bore (in)      | 0.87 |
| Hub L (mm)          | 28   |
| Hub L (in)          | 1.1  |
| Weight (kg)         | 0.4  |
| Weight (lbs)        | 0.88 |
| Bushing no.         | -    |