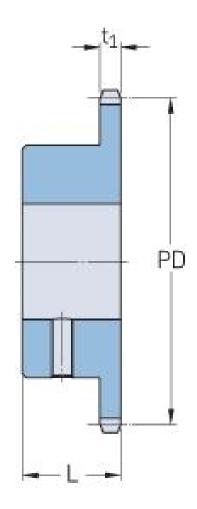

## PHS 06B-1BS29X19

| Pitch P (mm)           | 9.52 |
|------------------------|------|
| Pitch P (in)           | 0.37 |
| No. of teeth           | 29   |
| Pitch diameter<br>(mm) | 88.1 |
| Pitch diameter (in)    | 3.47 |
| Min. bore (mm)         | 19   |
| Min. bore (in)         | 0.75 |
| Max. bore (mm)         | 19   |
| Max. bore (in)         | 0.75 |
| Hub L (mm)             | 28   |
| Hub L (in)             | 1.1  |
| Weight (kg)            | 0.4  |
| Weight (lbs)           | 0.88 |
| Bushing no.            | -    |