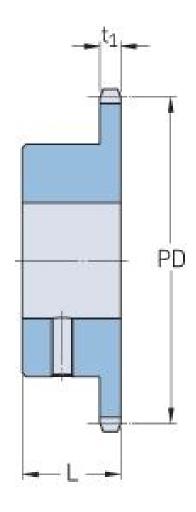

## PHS 06B-1BS29X18

| Pitch P (mm)           | 9.52 |
|------------------------|------|
| Pitch P (in)           | 0.37 |
| No. of teeth           | 29   |
| Pitch diameter<br>(mm) | 88.1 |
| Pitch diameter (in)    | 3.47 |
| Min. bore (mm)         | 18   |
| Min. bore (in)         | 0.71 |
| Max. bore (mm)         | 18   |
| Max. bore (in)         | 0.71 |
| Hub L (mm)             | 28   |
| Hub L (in)             | 1.1  |
| Weight (kg)            | 0.4  |
| Weight (lbs)           | 0.88 |
| Bushing no.            | -    |