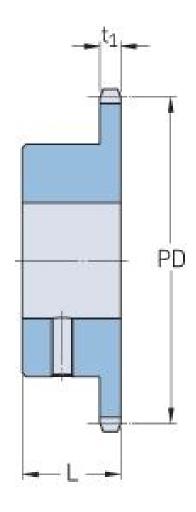

## PHS 06B-1BS28X25

| Pitch P (mm)           | 9.52  |
|------------------------|-------|
| Pitch P (in)           | 0.37  |
| No. of teeth           | 28    |
| Pitch diameter<br>(mm) | 85.07 |
| <u> </u>               | 3.35  |
| Pitch diameter (in)    | 3.33  |
| Min. bore (mm)         | 25    |
| Min. bore (in)         | 0.98  |
| Max. bore (mm)         | 25    |
| Max. bore (in)         | 0.98  |
| Hub L (mm)             | 28    |
| Hub L (in)             | 1.1   |
| Weight (kg)            | 0.39  |
| Weight (lbs)           | 0.86  |
| Bushing no.            | -     |