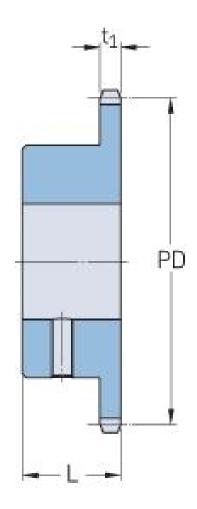

## PHS 06B-1BS28X24

| Pitch P (mm)           | 9.52  |
|------------------------|-------|
| Pitch P (in)           | 0.37  |
| No. of teeth           | 28    |
| Pitch diameter<br>(mm) | 85.07 |
| Pitch diameter (in)    | 3.35  |
| Min. bore (mm)         | 24    |
| Min. bore (in)         | 0.94  |
| Max. bore (mm)         | 24    |
| Max. bore (in)         | 0.94  |
| Hub L (mm)             | 28    |
| Hub L (in)             | 1.1   |
| Weight (kg)            | 0.39  |
| Weight (lbs)           | 0.86  |
| Bushing no.            | -     |