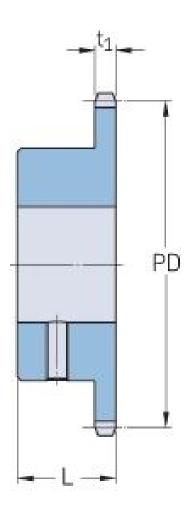

## PHS 06B-1BS28X20

| Pitch P (mm)        | 9.52  |
|---------------------|-------|
| Pitch P (in)        | 0.37  |
| No. of teeth        | 28    |
| Pitch diameter      | 85.07 |
| (mm)                |       |
| Pitch diameter (in) | 3.35  |
| Min. bore (mm)      | 20    |
| Min. bore (in)      | 0.79  |
| Max. bore (mm)      | 20    |
| Max. bore (in)      | 0.79  |
| Hub L (mm)          | 28    |
| Hub L (in)          | 1.1   |
| Weight (kg)         | 0.39  |
| Weight (lbs)        | 0.86  |
| Bushing no.         | -     |