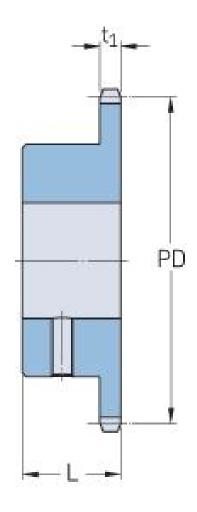

## PHS 06B-1BS28X19

| Pitch P (mm)           | 9.52  |
|------------------------|-------|
| Pitch P (in)           | 0.37  |
| No. of teeth           | 28    |
| Pitch diameter<br>(mm) | 85.07 |
| Pitch diameter (in)    | 3.35  |
| Min. bore (mm)         | 19    |
| Min. bore (in)         | 0.75  |
| Max. bore (mm)         | 19    |
| Max. bore (in)         | 0.75  |
| Hub L (mm)             | 28    |
| Hub L (in)             | 1.1   |
| Weight (kg)            | 0.39  |
| Weight (lbs)           | 0.86  |
| Bushing no.            | -     |