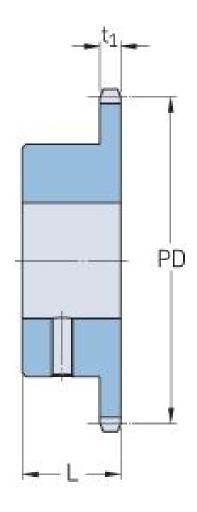

## PHS 06B-1BS28X18

| Pitch P (mm)        | 9.52  |
|---------------------|-------|
| Pitch P (in)        | 0.37  |
| No. of teeth        | 28    |
| Pitch diameter      | 85.07 |
| (mm)                |       |
| Pitch diameter (in) | 3.35  |
| Min. bore (mm)      | 18    |
| Min. bore (in)      | 0.71  |
| Max. bore (mm)      | 18    |
| Max. bore (in)      | 0.71  |
| Hub L (mm)          | 28    |
| Hub L (in)          | 1.1   |
| Weight (kg)         | 0.39  |
| Weight (lbs)        | 0.86  |
| Bushing no.         | -     |