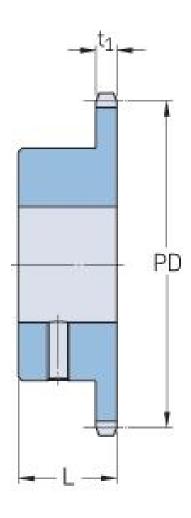

## PHS 06B-1BS27X25

| Pitch P (mm)        | 9.52  |
|---------------------|-------|
| Pitch P (in)        | 0.37  |
| No. of teeth        | 27    |
| Pitch diameter      | 82.05 |
| (mm)                |       |
| Pitch diameter (in) | 3.23  |
| Min. bore (mm)      | 25    |
| Min. bore (in)      | 0.98  |
| Max. bore (mm)      | 25    |
| Max. bore (in)      | 0.98  |
| Hub L (mm)          | 28    |
| Hub L (in)          | 1.1   |
| Weight (kg)         | 0.38  |
| Weight (lbs)        | 0.84  |
| Bushing no.         | -     |