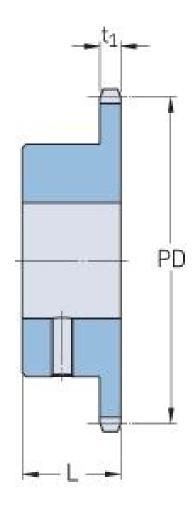

## PHS 06B-1BS27X24

| Pitch P (mm)           | 9.52  |
|------------------------|-------|
| Pitch P (in)           | 0.37  |
| No. of teeth           | 27    |
| Pitch diameter<br>(mm) | 82.05 |
| Pitch diameter (in)    | 3.23  |
| Min. bore (mm)         | 24    |
| Min. bore (in)         | 0.94  |
| Max. bore (mm)         | 24    |
| Max. bore (in)         | 0.94  |
| Hub L (mm)             | 28    |
| Hub L (in)             | 1.1   |
| Weight (kg)            | 0.38  |
| Weight (lbs)           | 0.84  |
| Bushing no.            | -     |