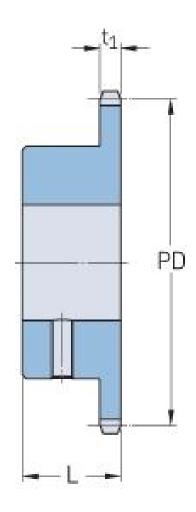

## PHS 06B-1BS27X22

| Pitch P (mm)           | 9.52  |
|------------------------|-------|
| Pitch P (in)           | 0.37  |
| No. of teeth           | 27    |
| Pitch diameter<br>(mm) | 82.05 |
| Pitch diameter (in)    | 3.23  |
| Min. bore (mm)         | 22    |
| Min. bore (in)         | 0.87  |
| Max. bore (mm)         | 22    |
| Max. bore (in)         | 0.87  |
| Hub L (mm)             | 28    |
| Hub L (in)             | 1.1   |
| Weight (kg)            | 0.38  |
| Weight (lbs)           | 0.84  |
| Bushing no.            | -     |