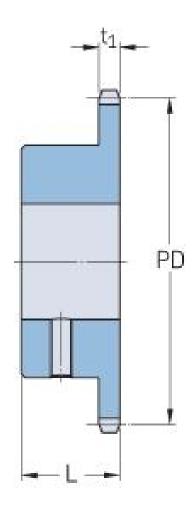

## PHS 06B-1BS27X20

| Pitch P (mm)           | 9.52  |
|------------------------|-------|
| Pitch P (in)           | 0.37  |
| No. of teeth           | 27    |
| Pitch diameter<br>(mm) | 82.05 |
| Pitch diameter (in)    | 3.23  |
| Min. bore (mm)         | 20    |
| Min. bore (in)         | 0.79  |
| Max. bore (mm)         | 20    |
| Max. bore (in)         | 0.79  |
| Hub L (mm)             | 28    |
| Hub L (in)             | 1.1   |
| Weight (kg)            | 0.38  |
| Weight (lbs)           | 0.84  |
| Bushing no.            | -     |