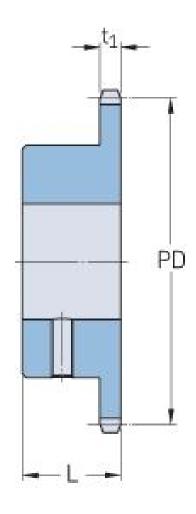

## PHS 06B-1BS27X18

| Pitch P (mm)           | 9.52  |
|------------------------|-------|
| Pitch P (in)           | 0.37  |
| No. of teeth           | 27    |
| Pitch diameter<br>(mm) | 82.05 |
| Pitch diameter (in)    | 3.23  |
| Min. bore (mm)         | 18    |
| Min. bore (in)         | 0.71  |
| Max. bore (mm)         | 18    |
| Max. bore (in)         | 0.71  |
| Hub L (mm)             | 28    |
| Hub L (in)             | 1.1   |
| Weight (kg)            | 0.38  |
| Weight (lbs)           | 0.84  |
| Bushing no.            | -     |