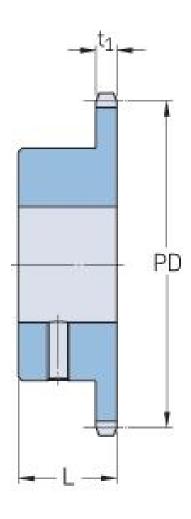

## PHS 06B-1BS26X25

| Pitch P (mm)        | 9.52  |
|---------------------|-------|
| Pitch P (in)        | 0.37  |
| No. of teeth        | 26    |
| Pitch diameter      | 79.02 |
| (mm)                |       |
| Pitch diameter (in) | 3.11  |
| Min. bore (mm)      | 25    |
| Min. bore (in)      | 0.98  |
| Max. bore (mm)      | 25    |
| Max. bore (in)      | 0.98  |
| Hub L (mm)          | 28    |
| Hub L (in)          | 1.1   |
| Weight (kg)         | 0.38  |
| Weight (lbs)        | 0.84  |
| Bushing no.         | -     |
|                     |       |