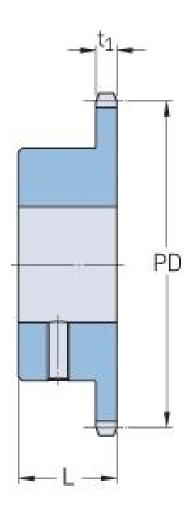

## PHS 06B-1BS26X22

| Pitch P (mm)        | 9.52  |
|---------------------|-------|
| Pitch P (in)        | 0.37  |
| No. of teeth        | 26    |
| Pitch diameter      | 79.02 |
| (mm)                |       |
| Pitch diameter (in) | 3.11  |
| Min. bore (mm)      | 22    |
| Min. bore (in)      | 0.87  |
| Max. bore (mm)      | 22    |
| Max. bore (in)      | 0.87  |
| Hub L (mm)          | 28    |
| Hub L (in)          | 1.1   |
| Weight (kg)         | 0.38  |
| Weight (lbs)        | 0.84  |
| Bushing no.         | -     |