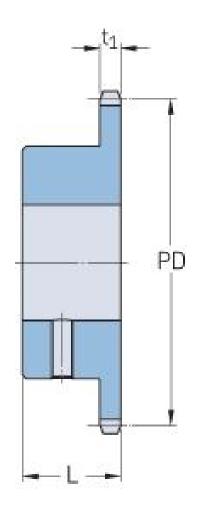

## PHS 06B-1BS26X20

| Pitch P (mm)           | 9.52  |
|------------------------|-------|
| Pitch P (in)           | 0.37  |
| No. of teeth           | 26    |
| Pitch diameter<br>(mm) | 79.02 |
| Pitch diameter (in)    | 3.11  |
| Min. bore (mm)         | 20    |
| Min. bore (in)         | 0.79  |
| Max. bore (mm)         | 20    |
| Max. bore (in)         | 0.79  |
| Hub L (mm)             | 28    |
| Hub L (in)             | 1.1   |
| Weight (kg)            | 0.38  |
| Weight (lbs)           | 0.84  |
| Bushing no.            | -     |