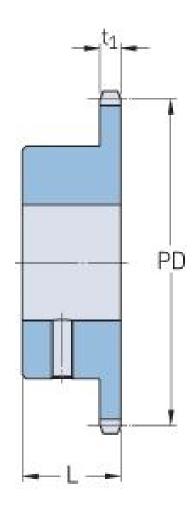

## PHS 06B-1BS26X19

| Pitch P (mm)           | 9.52  |
|------------------------|-------|
| Pitch P (in)           | 0.37  |
| No. of teeth           | 26    |
| Pitch diameter<br>(mm) | 79.02 |
| Pitch diameter (in)    | 3.11  |
| Min. bore (mm)         | 19    |
| Min. bore (in)         | 0.75  |
| Max. bore (mm)         | 19    |
| Max. bore (in)         | 0.75  |
| Hub L (mm)             | 28    |
| Hub L (in)             | 1.1   |
| Weight (kg)            | 0.38  |
| Weight (lbs)           | 0.84  |
| Bushing no.            | -     |