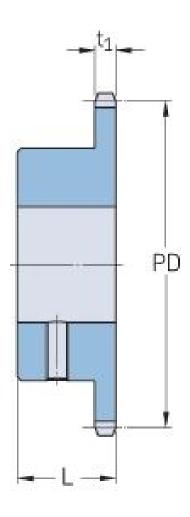

## PHS 06B-1BS26X18

| Pitch P (mm)        | 9.52  |
|---------------------|-------|
| Pitch P (in)        | 0.37  |
| No. of teeth        | 26    |
| Pitch diameter      | 79.02 |
| (mm)                |       |
| Pitch diameter (in) | 3.11  |
| Min. bore (mm)      | 18    |
| Min. bore (in)      | 0.71  |
| Max. bore (mm)      | 18    |
| Max. bore (in)      | 0.71  |
| Hub L (mm)          | 28    |
| Hub L (in)          | 1.1   |
| Weight (kg)         | 0.38  |
| Weight (lbs)        | 0.84  |
| Bushing no.         | -     |