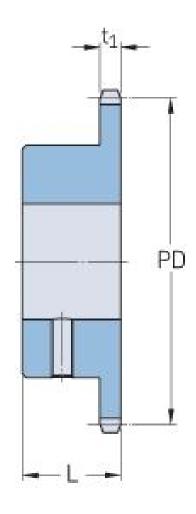

## PHS 06B-1BS25X25

| Pitch P (mm)           | 9.52 |
|------------------------|------|
| Pitch P (in)           | 0.37 |
| No. of teeth           | 25   |
| Pitch diameter<br>(mm) | 76   |
| Pitch diameter (in)    | 2.99 |
| Min. bore (mm)         | 25   |
| Min. bore (in)         | 0.98 |
| Max. bore (mm)         | 25   |
| Max. bore (in)         | 0.98 |
| Hub L (mm)             | 28   |
| Hub L (in)             | 1.1  |
| Weight (kg)            | 0.36 |
| Weight (lbs)           | 0.79 |
| Bushing no.            | -    |