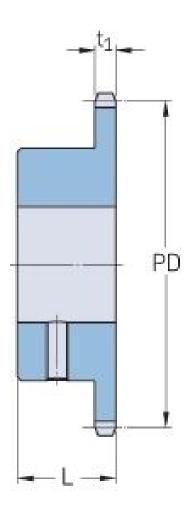

## PHS 06B-1BS25X20

| Pitch P (mm)        | 9.52 |
|---------------------|------|
| Pitch P (in)        | 0.37 |
| No. of teeth        | 25   |
| Pitch diameter      | 76   |
| (mm)                |      |
| Pitch diameter (in) | 2.99 |
| Min. bore (mm)      | 20   |
| Min. bore (in)      | 0.79 |
| Max. bore (mm)      | 20   |
| Max. bore (in)      | 0.79 |
| Hub L (mm)          | 28   |
| Hub L (in)          | 1.1  |
| Weight (kg)         | 0.36 |
| Weight (lbs)        | 0.79 |
| Bushing no.         | -    |
|                     |      |