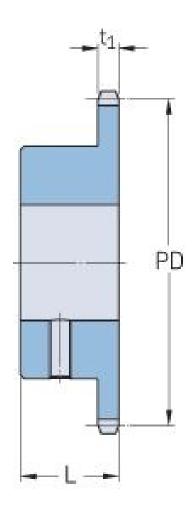

## PHS 06B-1BS25X19

| Pitch P (mm)        | 9.52 |
|---------------------|------|
| Pitch P (in)        | 0.37 |
| No. of teeth        | 25   |
| Pitch diameter      | 76   |
| (mm)                |      |
| Pitch diameter (in) | 2.99 |
| Min. bore (mm)      | 19   |
| Min. bore (in)      | 0.75 |
| Max. bore (mm)      | 19   |
| Max. bore (in)      | 0.75 |
| Hub L (mm)          | 28   |
| Hub L (in)          | 1.1  |
| Weight (kg)         | 0.36 |
| Weight (lbs)        | 0.79 |
| Bushing no.         | -    |