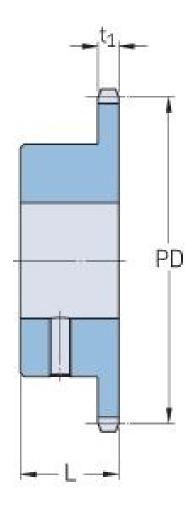

## PHS 06B-1BS25X18

| Pitch P (mm)           | 9.52 |
|------------------------|------|
| Pitch P (in)           | 0.37 |
| No. of teeth           | 25   |
| Pitch diameter<br>(mm) | 76   |
| Pitch diameter (in)    | 2.99 |
| Min. bore (mm)         | 18   |
| Min. bore (in)         | 0.71 |
| Max. bore (mm)         | 18   |
| Max. bore (in)         | 0.71 |
| Hub L (mm)             | 28   |
| Hub L (in)             | 1.1  |
| Weight (kg)            | 0.36 |
| Weight (lbs)           | 0.79 |
| Bushing no.            | -    |