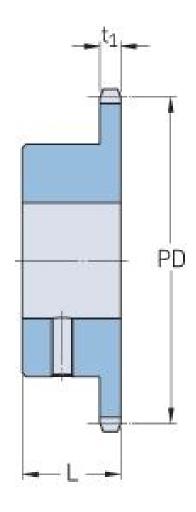

## PHS 06B-1BS24X25

| Pitch P (mm)           | 9.52  |
|------------------------|-------|
| Pitch P (in)           | 0.37  |
| No. of teeth           | 24    |
| Pitch diameter<br>(mm) | 72.97 |
| Pitch diameter (in)    | 2.87  |
| Min. bore (mm)         | 25    |
| Min. bore (in)         | 0.98  |
| Max. bore (mm)         | 25    |
| Max. bore (in)         | 0.98  |
| Hub L (mm)             | 28    |
| Hub L (in)             | 1.1   |
| Weight (kg)            | 0.36  |
| Weight (lbs)           | 0.79  |
| Bushing no.            | -     |