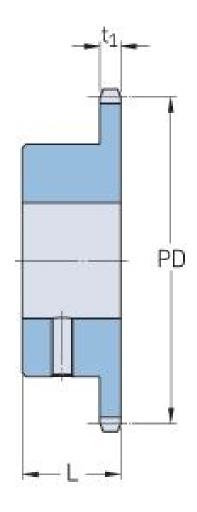

## PHS 06B-1BS24X24

| Pitch P (mm)           | 9.52  |
|------------------------|-------|
| Pitch P (in)           | 0.37  |
| No. of teeth           | 24    |
| Pitch diameter<br>(mm) | 72.97 |
| Pitch diameter (in)    | 2.87  |
| Min. bore (mm)         | 24    |
| Min. bore (in)         | 0.94  |
| Max. bore (mm)         | 24    |
| Max. bore (in)         | 0.94  |
| Hub L (mm)             | 28    |
| Hub L (in)             | 1.1   |
| Weight (kg)            | 0.36  |
| Weight (lbs)           | 0.79  |
| Bushing no.            | -     |